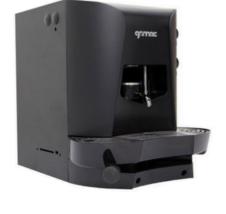

## **OPALE**

COLORS: Black | Red | Blue | Yellow

Coffee machine that fits filter paper pods, and is also available with a steam wand for use at home or in the