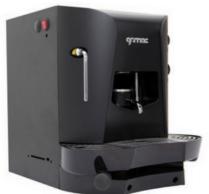

## **OPALE**

COLORS: Black | Red | Blue | Yellow

Coffee machine that fits filter paper pods, and is also available with a steam wand for use at home or in the