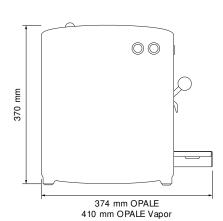

## **TECHNICAL FEATURES**

- Pods coffee machines
- Compensator
- 2 Litres tank with water softener
- Steel body/ABS front panel
- Interchangeable steam wand with cappuccino maker (Vapor version)
- Independently ignitable heat exchangers in GHA
- AVAILABLE VERSIONS SEMIAUTOMATIC POD SEMIAUTOMATIC POD VAPOR
- OPTIONALS **DELUXE VERSION (CHROME)**