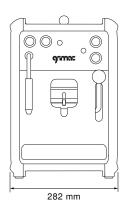

## **TECHNICAL FEATURES**

- Pods coffee machines
- Compensator
- 2 Litres tank with water softener
- Steel body/ABS front panel
- Interchangeable steam wand with cappuccino maker (Vapor version)
- Independently ignitable heat exchangers in GHA
- AVAILABLE VERSIONS SEMIAUTOMATIC POD SEMIAUTOMATIC POD VAPOR
- OPTIONALS **DELUXE VERSION (CHROME)**